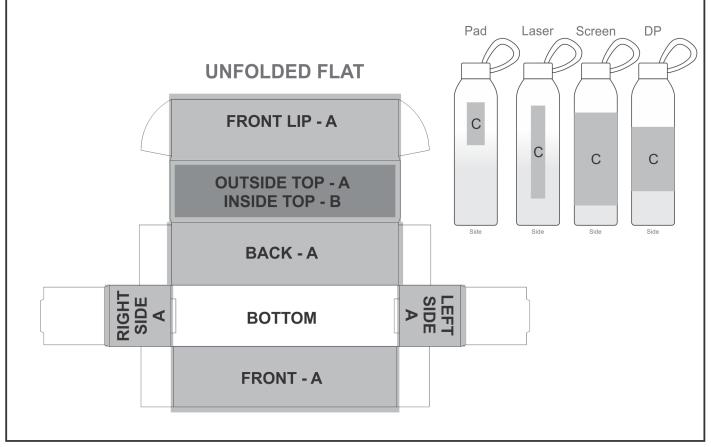

## **Branding Options:**

#### Position C

- 1. Pad Printing (PB) 4 Colours Size: 25mm wide x 60mm high
- 2. Screen Wrap (SW) 1 Colour Size: 140mm wide x 130mm high
  - 3. Laser Engraving (LB) Size: 20mm wide x 130mm high
- 4. Digital Print Drinkware (DP-C) Full Colour Size: 100mm wide x 70mm high
- 5. Digital Print Drinkware (DP-D) Full Colour Size: 218mm wide x 90mm high